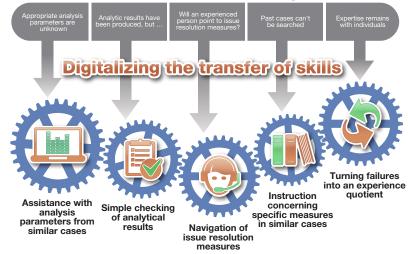

## **Navigation System for Forging Die Designs**

Nichidai is developing Navigation System for forging die designs, combining its own precision forging technology and the CAE technology of NTT DATA ENGINEERING SYSTEMS Corporation.

- Conversion of design technology for precision forging, conventionally accumulated as tacit knowledge, into explicit knowledge.
- An effective tool for increased efficiency in the transfer of skills to young engineers, and fast launch of overseas businesses.

#### Conventional tacit knowledge