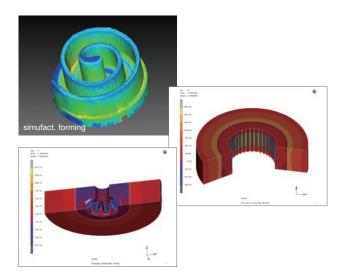

## **CAE Environment**

Nichidai has introduced the latest CAE software. We also respond to requests for analyses of all types.

#### 2D forging and die analysis system

This system helps estimate die strength and die life based on such data as the stress concentration of the die radius, the stress distribution of the entire die and the state of deformation.

## 3D forging and die analysis system

This system performs 3D simulation of load and deformation of bevel gears, spiders, clutch gears, and other non-axisymmetric products, which are not easily handled by 2D forging analysis systems. This allows collection of more practical data.

Dedicated forging software: simufact. forming